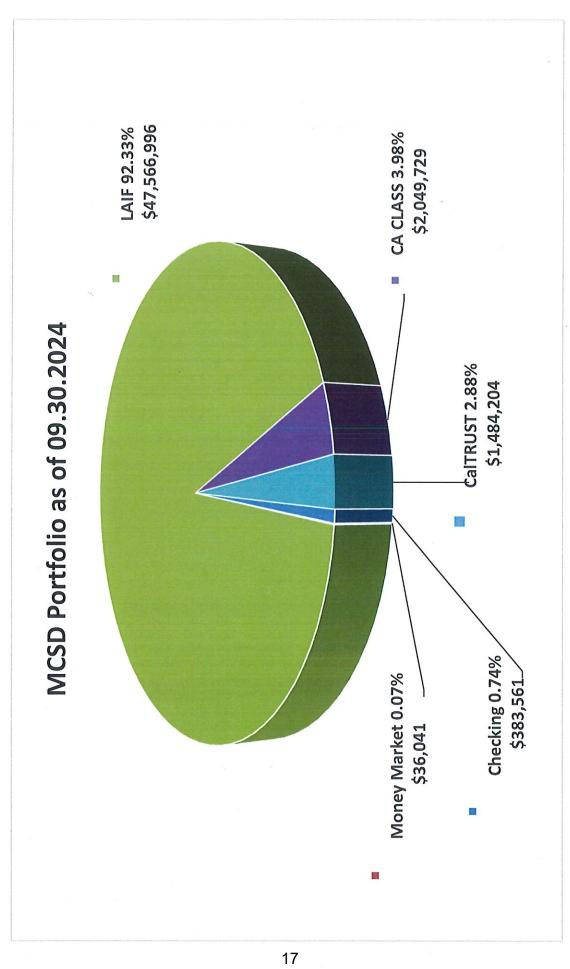

- A. Receive and File the Register of Demands in the Amount of \$495,690.79
- B. Approve and File the Treasurer's Investment Report for September 2024
- C. Receive and File the 1st Quarter 2024-2025 Fiscal Year Financial and Budget Reports
- D. Receive and File the California Employers' Retiree Benefit (CERBT) Account Update Summary as of September 30, 2024
- E. Receive and File the California Employers' Pension Prefunding Trust (CEPPT) Account Update Summary as of September 30, 2024